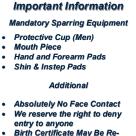

Intermediate

Women

Women

Women

Women

**6** Grand Champions! Master Sparring Master Forms Adult Forms Junior Forms Men's Sparring Women's Sparring

- entry to anyone Birth Certificate May Be Required To Confirm Age No Refunds
- Traditional Tournament Sparring Rules Apply
  We Reserve The Right To
- We Reserve The Right To Modify, Change or Combine Divisions the Day Of The Tournament